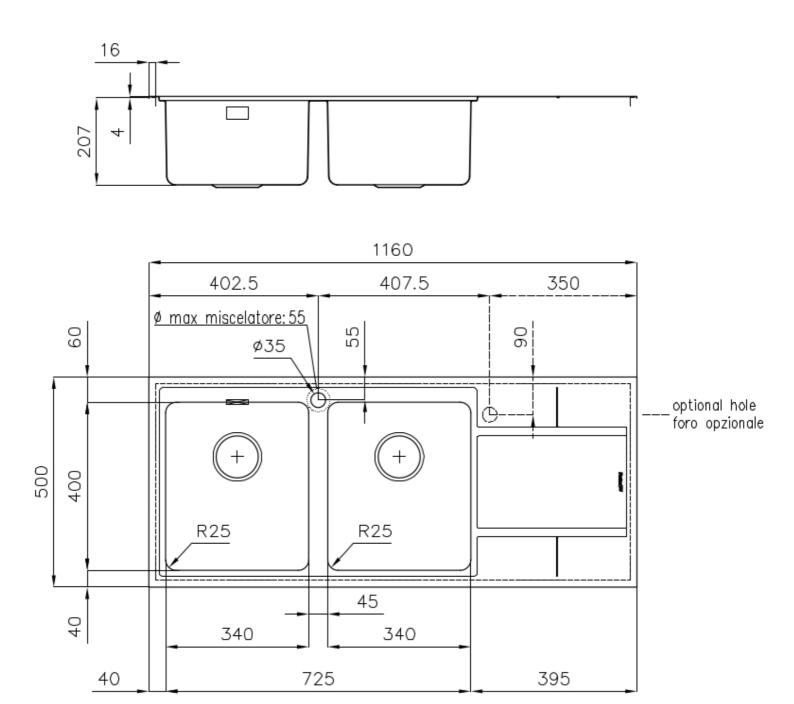

## **DETAILS**

| Edge/Installation Type | Q4 (4 mm Edge)                                                  |
|------------------------|-----------------------------------------------------------------|
| Finish                 | Foster brushed                                                  |
| Material               | AISI 304 stainless steel                                        |
| Texture                | Foster brushed                                                  |
| Base                   | 80 cm                                                           |
| Dimensions             | 1160 x 500 mm                                                   |
| Standard fittings      | Fixing hooks, gasket, drain, overflow and siphon, boxed packing |
| Mixer holes            | 1 standard hole                                                 |
| Built-in hole          | 1140 x 480 mm                                                   |
|                        |                                                                 |

| Drainer                   | Yes                                                                                                                                                                                                         |
|---------------------------|-------------------------------------------------------------------------------------------------------------------------------------------------------------------------------------------------------------|
| Width                     | 116 cm                                                                                                                                                                                                      |
| Bowl dimension            | 340x400mm                                                                                                                                                                                                   |
| Number of bowls           | 2 bowls                                                                                                                                                                                                     |
| Waste fitting             | 3,5" drain                                                                                                                                                                                                  |
| FEATURES                  |                                                                                                                                                                                                             |
| Basket 3,5" waste fitting | The drain is equipped with a large 3.5" drain, with the practical basket cap that prevents the discharge of solid parts.                                                                                    |
| Deep bowls                | This bowls reach an important depth, over 20 cm, thanks to the advanced production technology, that can be offer great capiency and practicity in all the washing operations.                               |
| High thickness            | 1mm thick steel. A significant thickness, which guarantees the maximum sturdiness and durability.                                                                                                           |
| Perimetral overflow       | The overflow is always a security on the Foster sinks that prevents the overflow of water in case of oversights. The perimeter drain solution improves aesthetics thanks to its square and essential shape. |
| Small radius              | Bowls with squared shapes with a modern design and an increased capacity, for a minimal aesthetics connected with an extreme practicity.                                                                    |

#### **TECHNICAL DATA**